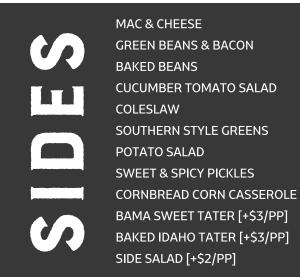

#### SIDES BY THE OUART (CHOOSE 2)

MAC & CHEESE · GREEN BEANS & BACON BAKED BEANS · CUCUMBER TOMATO SALAD COLESLAW · SOUTHERN STYLE GREEN BEANS POTATO SALAD · CORN BREAD CASSEROLE

### SIDES (QUART) · \$12

MAC & CHEESE · GREEN BEANS & BACON BAKED BEANS · CUCUMBER TOMATO SALAD COLESLAW · SOUTHERN STYLE GREEN BEANS POTATO SALAD · SWEET & SPICY PICKLES CORN BREAD CASSEROLE

WWW.THESMOKEWORKS.COM